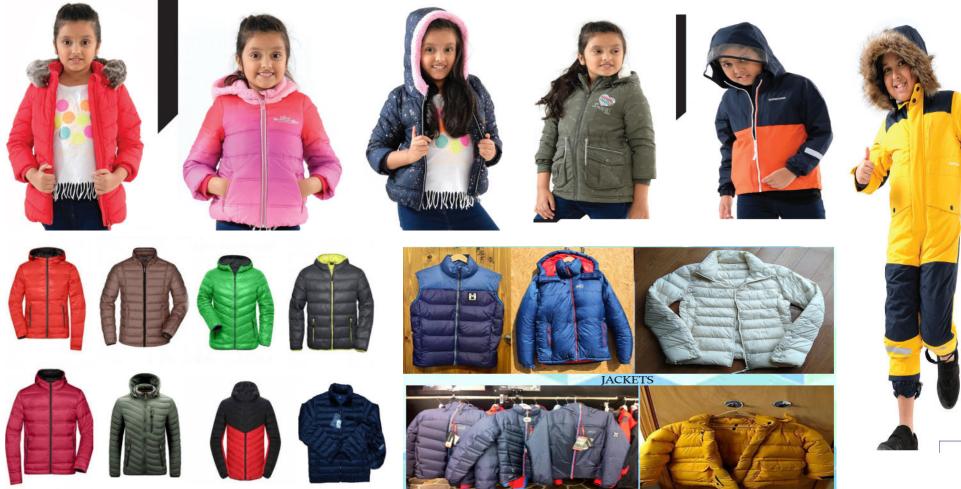

#### **Kids collection:**

# Down and padding jacket:

## Down and padding jacket: