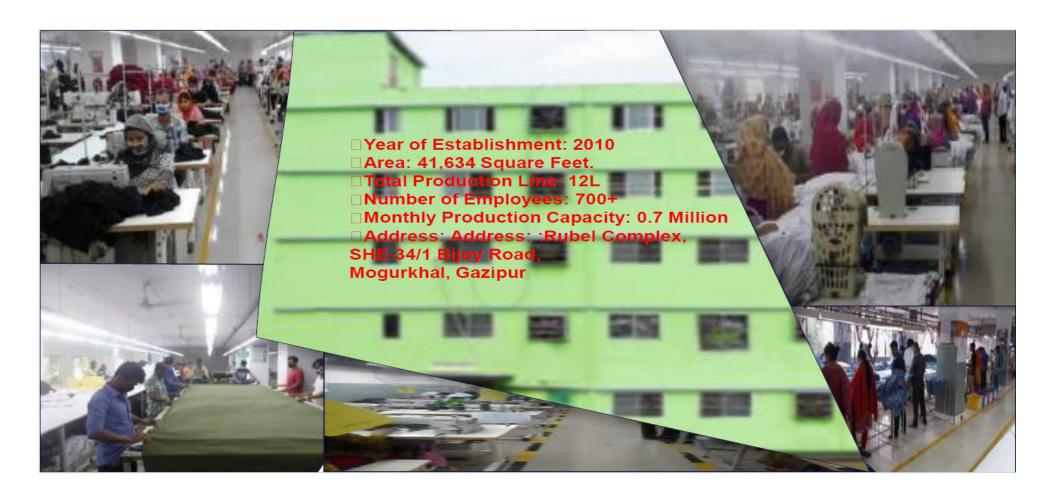

- Knit: Single Jersey, Piqué, Lacoste, Feeder stripes (PK &S/J), Drop needle, Lycra rib & s/j, Terry, Interlock, Rib 1x1, Rib 2x2. 5 Partner factories including 3 composite units Total 50 lines with a capacity of 7,00,000 pcs basics / 5,00,000 pcs fancy items per month.
- • Woven: Boys and girls denim pant, Chino, Trousers, dress, Padding jacket, Outwear, shorts, skirts, tunic, Leggings, Nightwear, Shirts, TOPS, Jacket, Men's and Ladies shirt, CVC jacket, Polar Fleece Jacket, Taffeta jacket, Men's Pant, Ladies Pant. Fabric range: All kinds of fabric like denim, Twill, Canvas, CVC fleece, Micro Polar fleece, Polyester Talon PVC coating, Poplin, 100% Cotton Y/D, And all kinds of imported fabric we do. 4 Partner factories with updated machines and in house washing plant.
- • Sweaters and Pullovers: Single Jersey, All kinds of ribs, Pointelle, Milano, Cables, Diamonds, Shaker, Pineapple in any kinds of yarn like 100% Acrylic, 100% Cotton, 100% Acrylic cashmere like, 100% Acrylic mohair like, 50% Cotton 50% Acrylic, 70% Viscose 30% Nylon, 70% Cotton 30% Nylon, 80% Viscose 18% Nylon 2% Elastane, 80% Cotton 18% Nylon 2% Elastane and any sort of BLENDED imported yarn as per customer requirement. 5 Partner factories with updated automated machines.