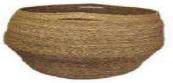

Size: Custom size as per client requirement.

Baskets

Material: Jute/Seagrass/Water Hyacinth/Banana Size: Custom Size as per client requirement

CARTON UNIT: EXPO CARTONS LTD.

EMBROIDERY UNIT: S & A CORPORATION