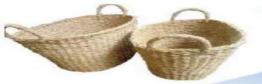

Size: Custom size as per client requirement.

Baskets

Material: Jute/Seagrass/Water Hyacinth/Banana Size: Custom Size as per client requirement

CARTON UNIT: EXPO CARTONS LTD.

EMBROIDERY UNIT: S & A CORPORATION