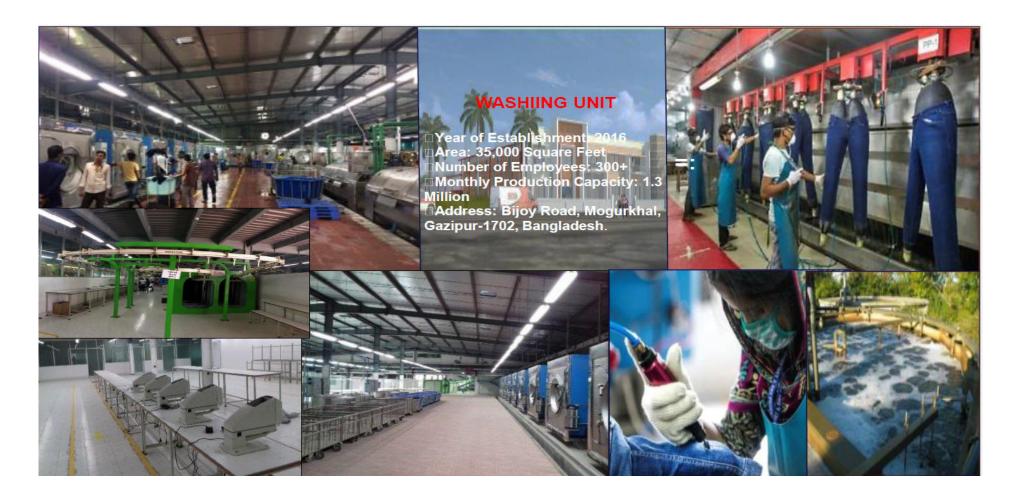

- Knit: Single Jersey, Piqué, Lacoste, Feeder stripes (PK &S/J), Drop needle, Lycra rib & s/j, Terry, Interlock, Rib 1x1, Rib 2x2. 5 Partner factories including 3 composite units Total 50 lines with a capacity of 7,00,000 pcs basics / 5,00,000 pcs fancy items per month.
- • Woven: Boys and girls denim pant, Chino, Trousers, dress, Padding jacket, Outwear, shorts, skirts, tunic, Leggings, Nightwear, Shirts, TOPS, Jacket, Men's and Ladies shirt, CVC jacket, Polar Fleece Jacket, Taffeta jacket, Men's Pant, Ladies Pant. Fabric range: All kinds of fabric like denim, Twill, Canvas, CVC fleece, Micro Polar fleece, Polyester Talon PVC coating, Poplin, 100% Cotton Y/D, And all kinds of imported fabric we do. 4 Partner factories with updated machines and in house washing plant.
- • Sweaters and Pullovers: Single Jersey, All kinds of ribs, Pointelle, Milano, Cables, Diamonds, Shaker, Pineapple in any kinds of yarn like 100% Acrylic, 100% Cotton, 100% Acrylic cashmere like, 100% Acrylic mohair like, 50% Cotton 50% Acrylic, 70% Viscose 30% Nylon, 70% Cotton 30% Nylon, 80% Viscose 18% Nylon 2% Elastane, 80% Cotton 18% Nylon 2% Elastane and any sort of BLENDED imported yarn as per customer requirement. 5 Partner factories with updated automated machines.