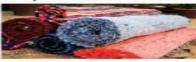

# Hand made Rug/Carpet/Jute/Sea Grass/Banana/Water Hyacinth

#### Handmade Rug/Carpets:

Material: 100% Jute

Size: Custom size as per client requirement.

Handloom Rugs:

Material: Solid Garment waste

Size: Custom size available up to 120 cm width

Placemat:

Material: Jute/ Seagrass/Water hyacinth/Banana