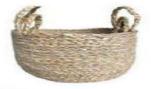

Size: Custom size as per client requirement.

Baskets

Material: Jute/Seagrass/Water Hyacinth/Banana Size: Custom Size as per client requirement

CARTON UNIT: EXPO CARTONS LTD.

EMBROIDERY UNIT: S & A CORPORATION