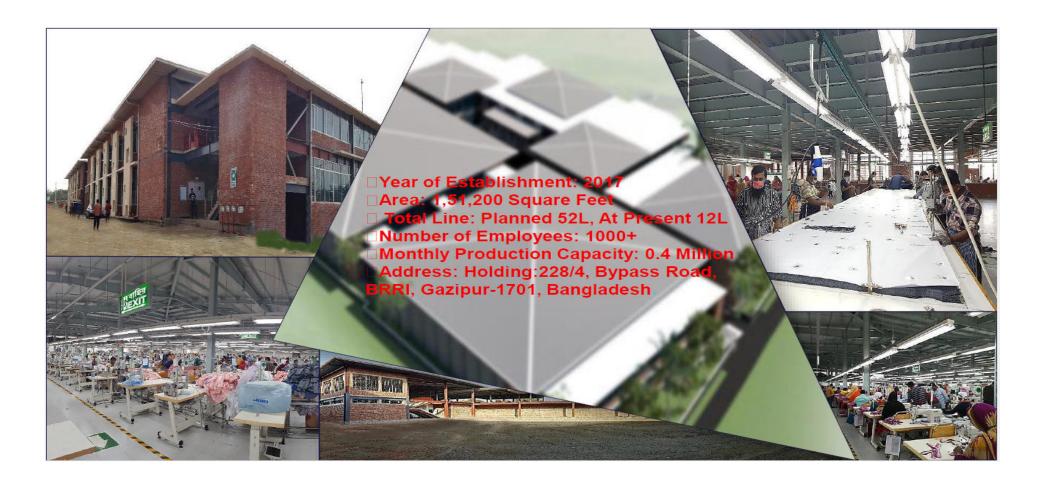

- Knit: Single Jersey, Piqué, Lacoste, Feeder stripes (PK &S/J), Drop needle, Lycra rib & s/j, Terry, Interlock, Rib 1x1, Rib 2x2. 5 Partner factories including 3 composite units Total 50 lines with a capacity of 7,00,000 pcs basics / 5,00,000 pcs fancy items per month.
- • Woven: Boys and girls denim pant, Chino, Trousers, dress, Padding jacket, Outwear, shorts, skirts, tunic, Leggings, Nightwear, Shirts, TOPS, Jacket, Men's and Ladies shirt, CVC jacket, Polar Fleece Jacket, Taffeta jacket, Men's Pant, Ladies Pant. Fabric range: All kinds of fabric like denim, Twill, Canvas, CVC fleece, Micro Polar fleece, Polyester Talon PVC coating, Poplin, 100% Cotton Y/D, And all kinds of imported fabric we do. 4 Partner factories with updated machines and in house washing plant.
- • Sweaters and Pullovers: Single Jersey, All kinds of ribs, Pointelle, Milano, Cables, Diamonds, Shaker, Pineapple in any kinds of yarn like 100% Acrylic, 100% Cotton, 100% Acrylic cashmere like, 100% Acrylic mohair like, 50% Cotton 50% Acrylic, 70% Viscose 30% Nylon, 70% Cotton 30% Nylon, 80% Viscose 18% Nylon 2% Elastane, 80% Cotton 18% Nylon 2% Elastane and any sort of BLENDED imported yarn as per customer requirement. 5 Partner factories with updated automated machines.