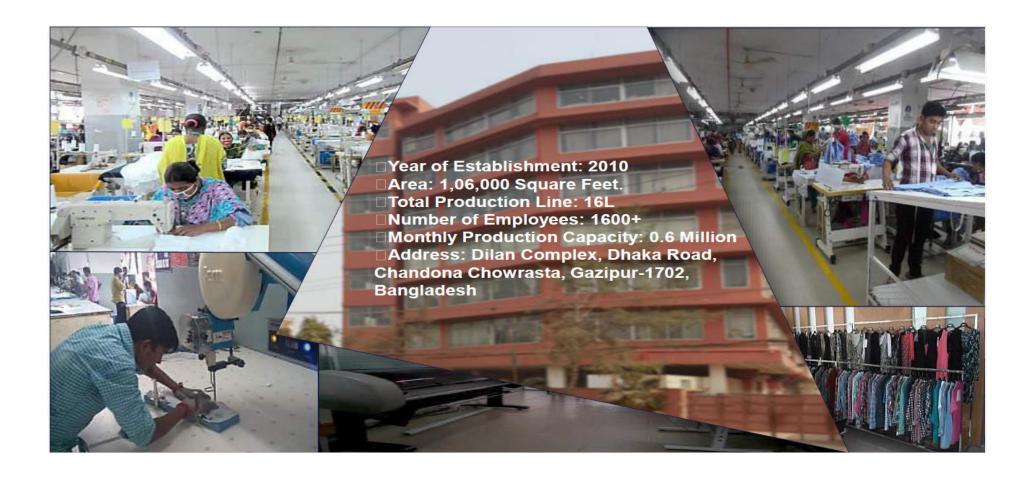

- Knit: Single Jersey, Piqué, Lacoste, Feeder stripes (PK &S/J), Drop needle, Lycra rib & s/j, Terry, Interlock, Rib 1x1, Rib 2x2. 5 Partner factories including 3 composite units Total 50 lines with a capacity of 7,00,000 pcs basics / 5,00,000 pcs fancy items per month.
- • Woven: Boys and girls denim pant, Chino, Trousers, dress, Padding jacket, Outwear, shorts, skirts, tunic, Leggings, Nightwear, Shirts, TOPS, Jacket, Men's and Ladies shirt, CVC jacket, Polar Fleece Jacket, Taffeta jacket, Men's Pant, Ladies Pant. Fabric range: All kinds of fabric like denim, Twill, Canvas, CVC fleece, Micro Polar fleece, Polyester Talon PVC coating, Poplin, 100% Cotton Y/D, And all kinds of imported fabric we do. 4 Partner factories with updated machines and in house washing plant.
- • Sweaters and Pullovers: Single Jersey, All kinds of ribs, Pointelle, Milano, Cables, Diamonds, Shaker, Pineapple in any kinds of yarn like 100% Acrylic, 100% Cotton, 100% Acrylic cashmere like, 100% Acrylic mohair like, 50% Cotton 50% Acrylic, 70% Viscose 30% Nylon, 70% Cotton 30% Nylon, 80% Viscose 18% Nylon 2% Elastane, 80% Cotton 18% Nylon 2% Elastane and any sort of BLENDED imported yarn as per customer requirement. 5 Partner factories with updated automated machines.