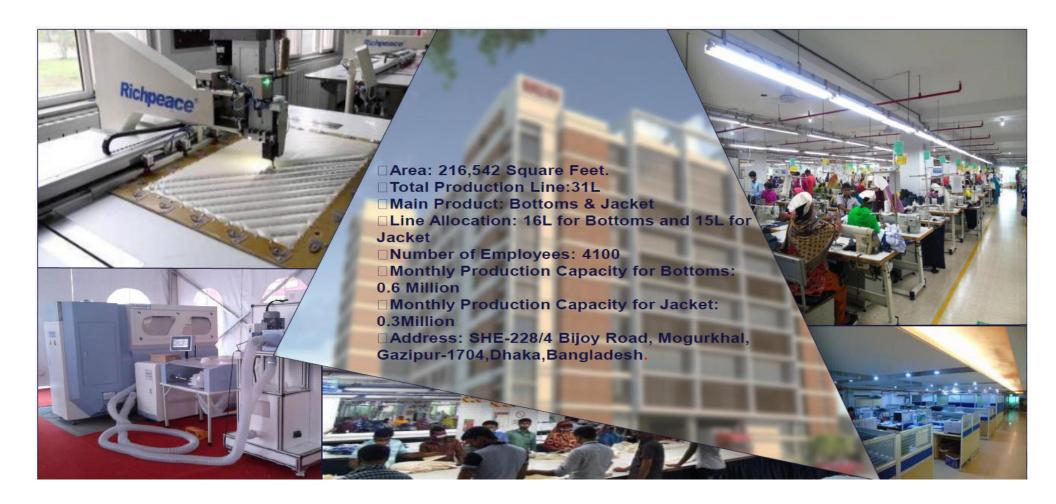

#### Overview:

**ALFA-FASHION (BD)** We are merchandising all kinds of apparel of natural and manmade fibers mainly of **SWEATER/KNIT/WOVEN/DENIM/PADDING JACKET/TWILL PANT/UNDER GRAMENT/HAND MADE** products per year more particulars as follows:

- Knit: Single Jersey, Piqué, Lacoste, Feeder stripes (PK &S/J), Drop needle, Lycra rib & s/j, Terry, Interlock, Rib 1x1, Rib 2x2. 5 Partner factories including 3 composite units Total 50 lines with a capacity of 7,00,000 pcs basics / 5,00,000 pcs fancy items per month.
- • Woven: Boys and girls denim pant, Chino, Trousers, dress, Padding jacket, Outwear, shorts, skirts, tunic, Leggings, Nightwear, Shirts, TOPS, Jacket, Men's and Ladies shirt, CVC jacket, Polar Fleece Jacket, Taffeta jacket, Men's Pant, Ladies Pant. Fabric range: All kinds of fabric like denim, Twill, Canvas, CVC fleece, Micro Polar fleece, Polyester Talon PVC coating, Poplin, 100% Cotton Y/D, And all kinds of imported fabric we do. 4 Partner factories with updated machines and in house washing plant.
- • Sweaters and Pullovers: Single Jersey, All kinds of ribs, Pointelle, Milano, Cables, Diamonds, Shaker, Pineapple in any kinds of yarn like 100% Acrylic, 100% Cotton, 100% Acrylic cashmere like, 100% Acrylic mohair like, 50% Cotton 50% Acrylic, 70% Viscose 30% Nylon, 70% Cotton 30% Nylon, 80% Viscose 18% Nylon 2% Elastane, 80% Cotton 18% Nylon 2% Elastane and any sort of BLENDED imported yarn as per customer requirement. 5 Partner factories with updated automated machines.