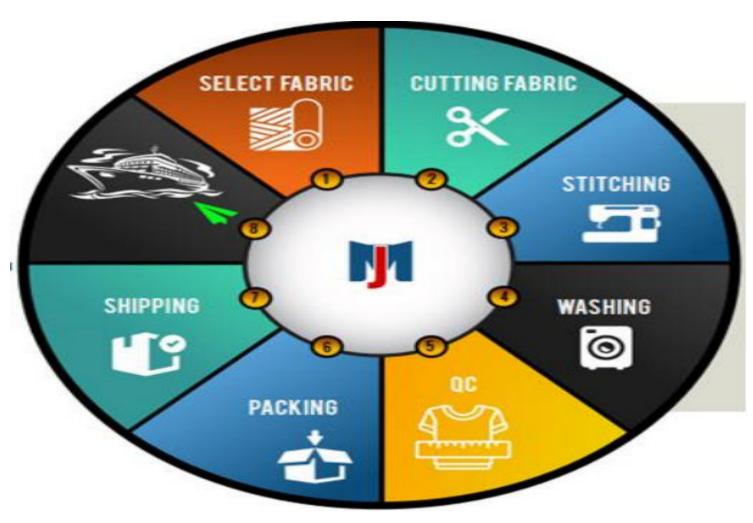

- 1. Analysis
- 2.Production check list
- 3. Fabric inspection
- 4. Pre Production Check (PPC)
- 5. During Production Check (DUPRO)
- 6. Pre Final Inspection
- 7. Final Random Inspection (FRI)